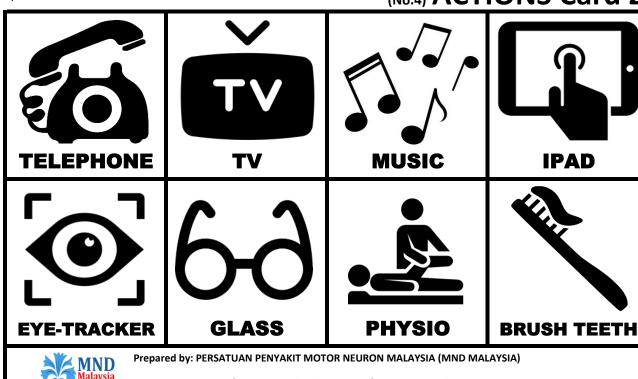

Step-5: Repeat your grouping selections, follow by user respond

2 ABC123 Card : Alpabets & Numerics Card

3 ACTIONS Card (1) : EMERGENCY & Priority Actions Card

4 ACTIONS Card (2) : Activities Actions Card 5 ACTIONS Card (3) : Attention Actions Card