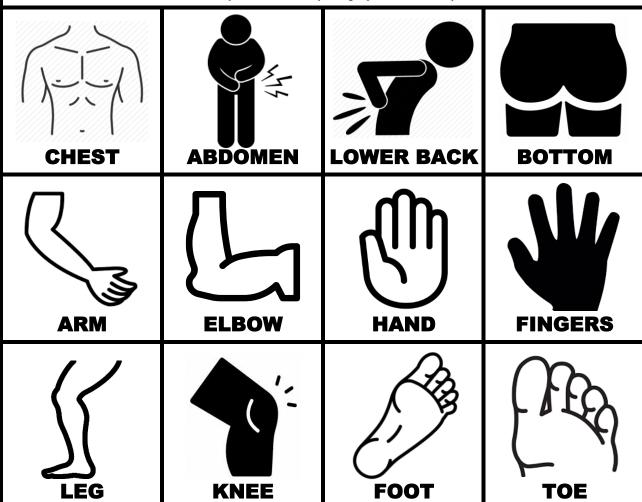

## (No.4) ACTIONS Card 2

**MORNING** 

**AFTERNOON** 

**NIGHT** 

**MIDNIGHT** 