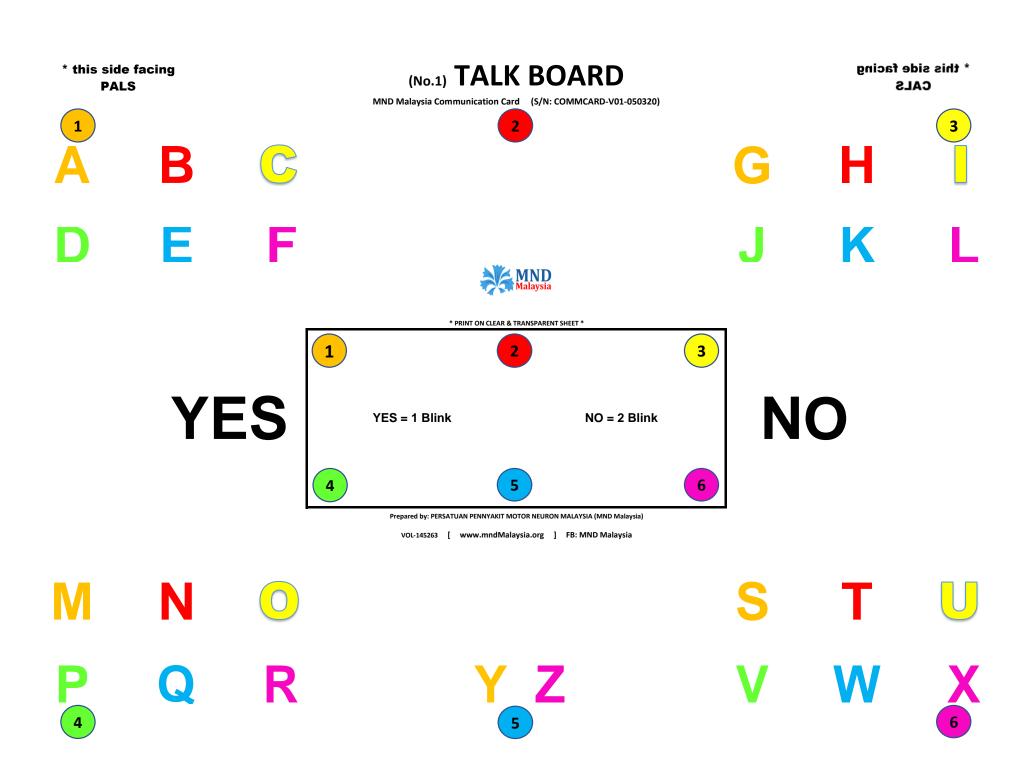

**Descriptions & Usage** of each Communication Cards are as below and accordingly to their sequence numbers:

1 TALK BOARD : (1) Color print out on a "Clear Transparent" sheet and see through from both sides.

(2) this side facing PALS = for PALS view | this side facing CALS = for CALS view

(3) Eye Blink responds; YES = 1 Blink NO = 2 Blink

(4) Step 1: Start with the inner box to identify the alphabets grouping (6 colors circles

with numbers)

Step-2: User to respond to each selection by "Eye Blink"

Step-3: go to the selected alphabets grouping & select the required alphabets

Step-4: User to respond to each selection by "Eye Blink"

Step-5: Repeat your grouping selections, follow by user respond

2 ABC123 Card : Alpabets & Numerics Card

3 ACTIONS Card (1) : EMERGENCY & Priority Actions Card

4 ACTIONS Card (2) : Activities Actions Card 5 ACTIONS Card (3) : Attention Actions Card