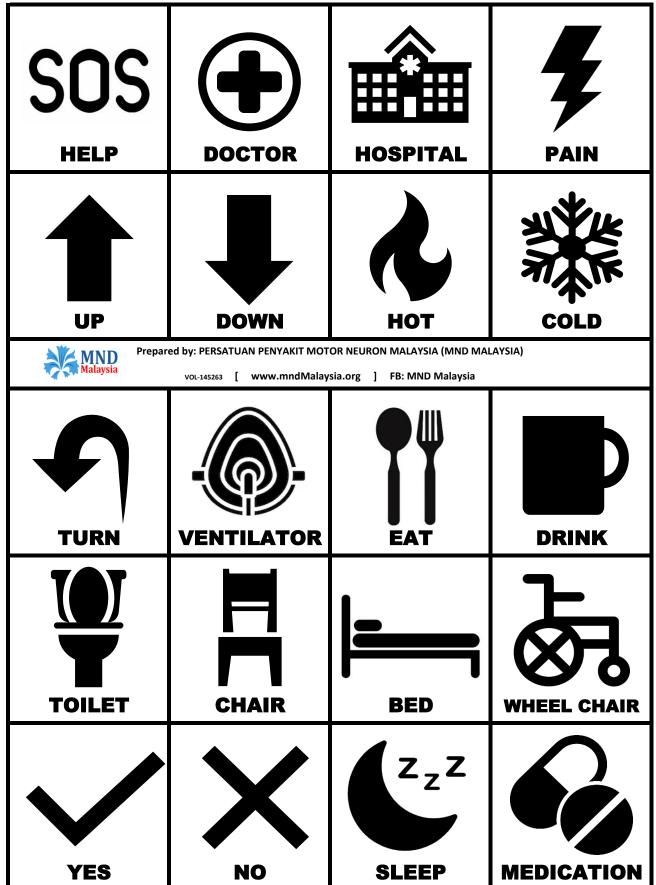

Step-5: Repeat your grouping selections, follow by user respond

2 ABC123 Card : Alpabets & Numerics Card

3 ACTIONS Card (1) : EMERGENCY & Priority Actions Card

4 ACTIONS Card (2) : Activities Actions Card 5 ACTIONS Card (3) : Attention Actions Card