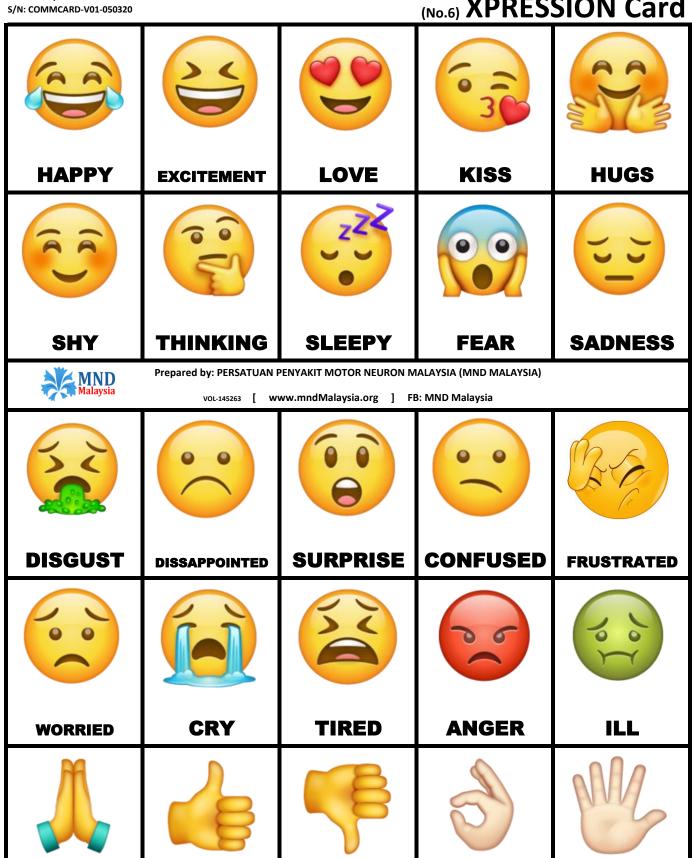

6 XPRESSION Card : User's Expression & Emotion Card

7 KEYBOARD Card : to get user to familiarize with other online communicator's keyboard such as the

optikey communicator (available for free from Optikey.org)

## (No.6) XPRESSION Card

**BAD** 

OK

HIGH-5

**GOOD** 

THANX

| BEGIN | END    | SWEET     | BITTER  |
|-------|--------|-----------|---------|
| FIRST | LAST   | SOUR      | SALTY   |
| BIG   | SMALL  | UNCOMFY   | COMFY   |
| LONG  | SHORT  | HUNGRY    | THIRSTY |
| HEAVY | LIGHT  | LOVE      | HATE    |
| THICK | THIN   | LAUGH     | CRY     |
| MORE  | LESS   | BEAUTY    | UGLY    |
| FAST  | SLOW   | GOOD      | BAD     |
| FAT   | SKINNY | DIFFERENT | SAME    |
| OLD   | YOUNG  | NEW       | OLD     |
| MIN   | MAX    | REMEMBER  | FORGOT  |
| NOW   | LATER  | THANK U   | SORRY   |