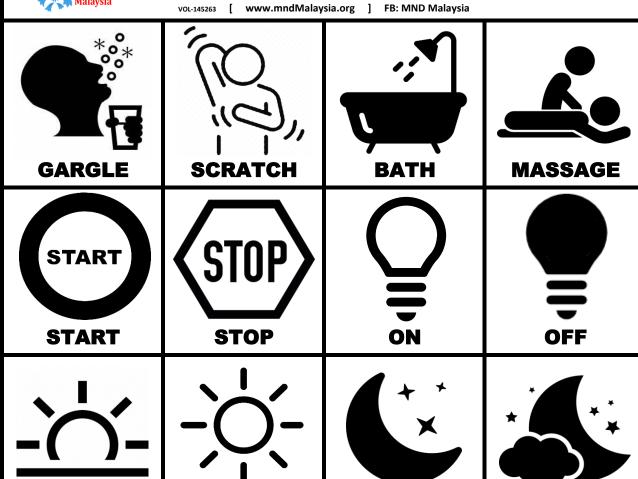

Step-5: Repeat your grouping selections, follow by user respond

2 ABC123 Card : Alpabets & Numerics Card

3 ACTIONS Card (1) : EMERGENCY & Priority Actions Card

4 ACTIONS Card (2) : Activities Actions Card 5 ACTIONS Card (3) : Attention Actions Card