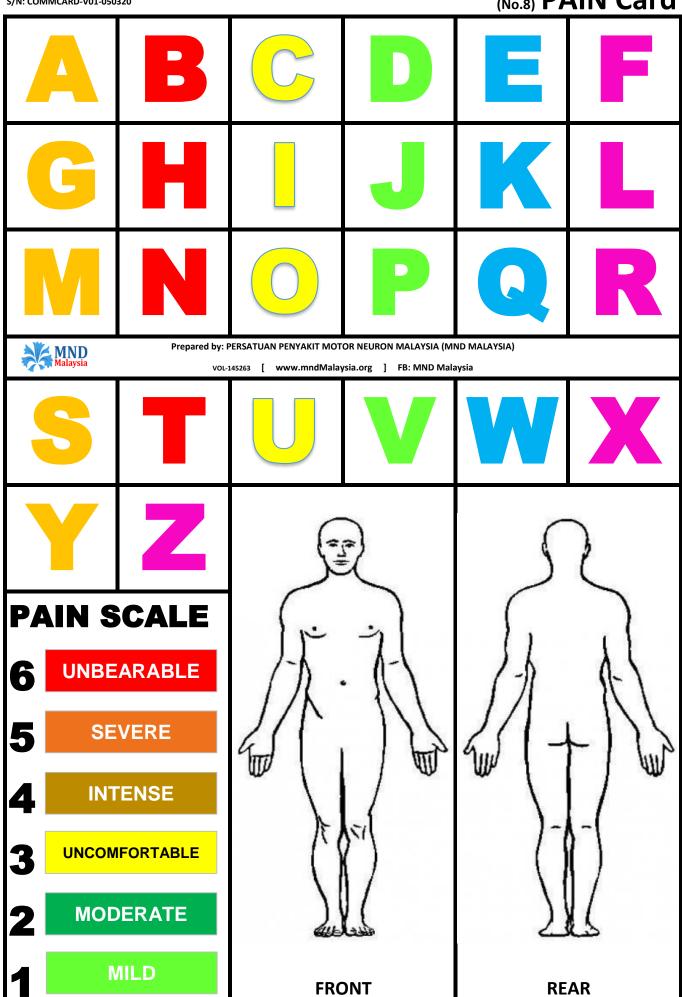

8 PAIN Card : PAIN SCALE that the user is experiencing;

in sequence from Head-to-Toe, Left-to-Right & Front-to-Back

9 KEYWORDS Card : Keywords / Hints for easy communication for user