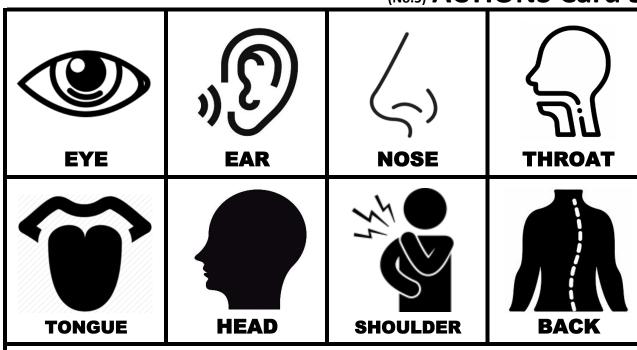

Step-5: Repeat your grouping selections, follow by user respond

2 ABC123 Card : Alpabets & Numerics Card

3 ACTIONS Card (1) : EMERGENCY & Priority Actions Card

4 ACTIONS Card (2) : Activities Actions Card 5 ACTIONS Card (3) : Attention Actions Card

# (No.3) ACTIONS Card 1