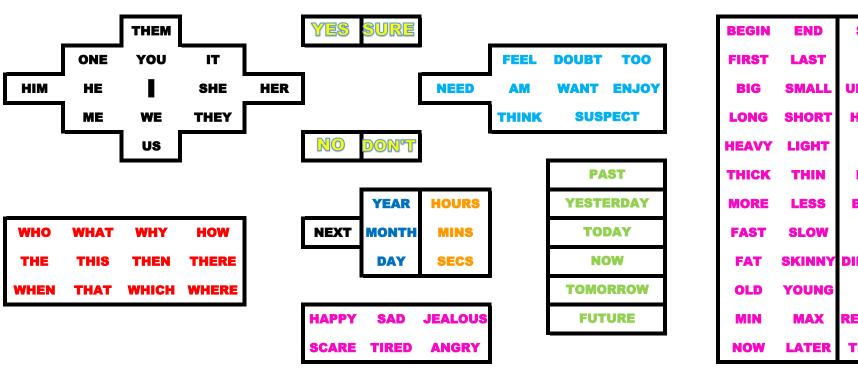

6 XPRESSION Card : User's Expression & Emotion Card

7 KEYBOARD Card : to get user to familiarize with other online communicator's keyboard such as the

optikey communicator (available for free from Optikey.org)

## (No.6) XPRESSION Card

**BAD** 

OK

HIGH-5

**GOOD** 

THANX

| BEGIN | END    | SWEET     | BITTER  |
|-------|--------|-----------|---------|
| FIRST | LAST   | SOUR      | SALTY   |
| BIG   | SMALL  | UNCOMFY   | COMFY   |
| LONG  | SHORT  | HUNGRY    | THIRSTY |
| HEAVY | LIGHT  | LOVE      | HATE    |
| THICK | THIN   | LAUGH     | CRY     |
| MORE  | LESS   | BEAUTY    | UGLY    |
| FAST  | SLOW   | GOOD      | BAD     |
| FAT   | SKINNY | DIFFERENT | SAME    |
| OLD   | YOUNG  | NEW       | OLD     |
| MIN   | MAX    | REMEMBER  | FORGOT  |
| NOW   | LATER  | THANK U   | SORRY   |